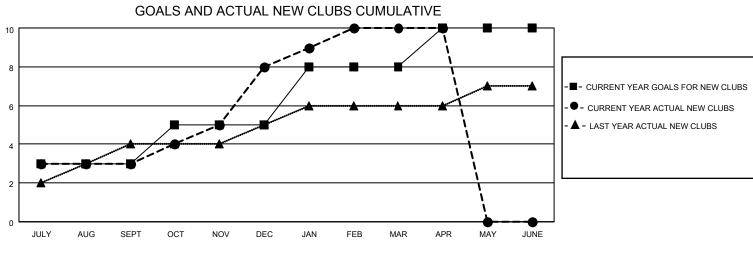

## LOCATION INDIA

District 324A1

Results as of: 4/30/2021

| Clubs                 |               |           |               | Members               |                        |                         |                                                    |  |
|-----------------------|---------------|-----------|---------------|-----------------------|------------------------|-------------------------|----------------------------------------------------|--|
| RESULTS FOR 2020-2021 |               |           |               | RESULTS FOR 2020-2021 |                        |                         |                                                    |  |
| QUARTER               | NEW CLUB GOAL | NEW CLUBS | DROPPED CLUBS | QUARTER MEME          | BER GROWTH NET<br>GOAL | MEMBER GROWTH<br>ACTUAL | DROPPED<br>MEMBERS ACTUAL<br>(including transfers) |  |
| JULY/AUG/SEPT         | 3             | 3         | 0             | JULY/AUG/SEPT         | 180                    | 336                     | 144                                                |  |
| OCT/NOV/DEC           | 2             | 5         | 0             | OCT/NOV/DEC           | 140                    | 701                     | 230                                                |  |
| JAN/FEB/MAR           | 3             | 2         | 4             | JAN/FEB/MAR           | 120                    | 352                     | 119                                                |  |
| APR/MAY/JUNE          | 2             | 0         | 0             | APR/MAY/JUNE          | 60                     | 28                      | 33                                                 |  |