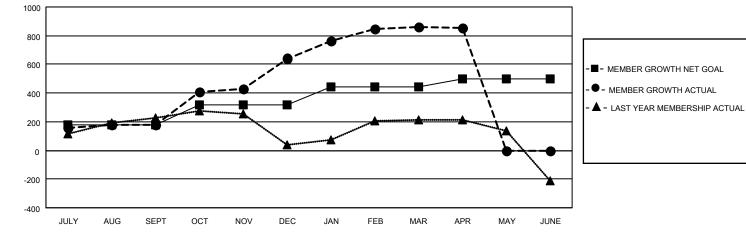

## LOCATION INDIA

District 324A1

Results as of: 4/30/2021

| Clubs                 |               |           |               | Members               |                        |                         |                                                    |  |
|-----------------------|---------------|-----------|---------------|-----------------------|------------------------|-------------------------|----------------------------------------------------|--|
| RESULTS FOR 2020-2021 |               |           |               | RESULTS FOR 2020-2021 |                        |                         |                                                    |  |
| QUARTER               | NEW CLUB GOAL | NEW CLUBS | DROPPED CLUBS | QUARTER MEME          | BER GROWTH NET<br>GOAL | MEMBER GROWTH<br>ACTUAL | DROPPED<br>MEMBERS ACTUAL<br>(including transfers) |  |
| JULY/AUG/SEPT         | 3             | 3         | 0             | JULY/AUG/SEPT         | 180                    | 336                     | 144                                                |  |
| OCT/NOV/DEC           | 2             | 5         | 0             | OCT/NOV/DEC           | 140                    | 701                     | 230                                                |  |
| JAN/FEB/MAR           | 3             | 2         | 4             | JAN/FEB/MAR           | 120                    | 352                     | 119                                                |  |
| APR/MAY/JUNE          | 2             | 0         | 0             | APR/MAY/JUNE          | 60                     | 28                      | 33                                                 |  |